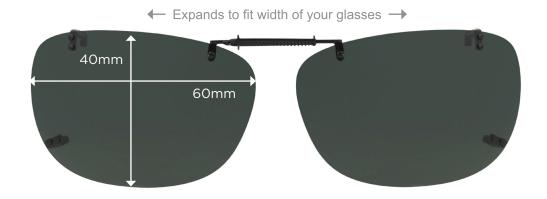

← Expands to fit width of your glasses →

SQR 3 57 Full Frame

Frameless lenses with wide prongs for plastic and thick eyeglass frames

REC A 52 Fits Plastic

← Expands to fit width of your glasses →

REC A 54
Fits Plastic