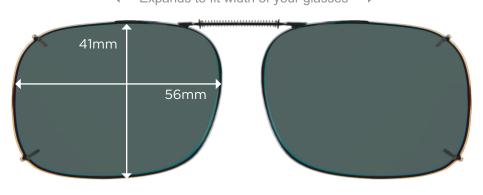

REC F 54
Fits Plastic

40mm 59mm

← Expands to fit width of your glasses →

← Expands to fit width of your glasses →

REC G 52 Fits Plastic

← Expands to fit width of your glasses →

REC G 54
Fits Plastic

← Expands to fit width of your glasses →