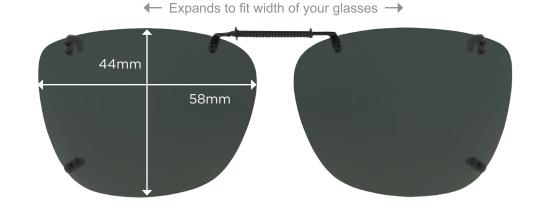

REC F 54
Fits Plastic

40mm 59mm

← Expands to fit width of your glasses →

← Expands to fit width of your glasses →

REC G 52 Fits Plastic

← Expands to fit width of your glasses →

REC G 54
Fits Plastic

← Expands to fit width of your glasses →