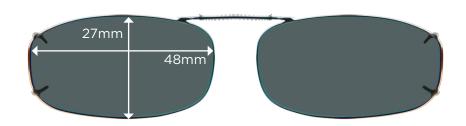

← Expands to fit width of your glasses →

← Expands to fit width of your glasses →

REC 5 48 Full Frame ← Expands to fit width of your glasses →

REC 5 50 Full Frame ← Expands to fit width of your glasses →