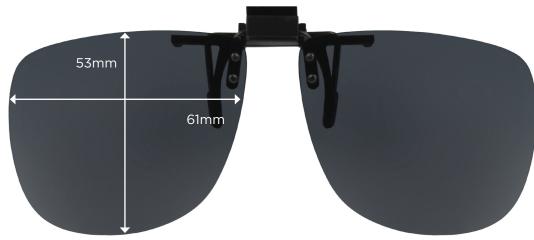

REC G 56
Fits Plastic

Frameless lenses with wide prongs for plastic and thick eyeglass frames

← Expands to fit width of your glasses →

REC G 58
Fits Plastic

43mm 62mm

← Expands to fit width of your glasses →