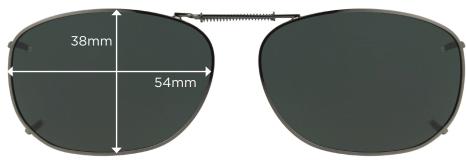

Stainless steel frame around the entire perimeter of the lenses

REC 5 52 Full Frame 33mm 52mm

← Expands to fit width of your glasses →

← Expands to fit width of your glasses →

REC 5 54 Full Frame 34mm 54mm