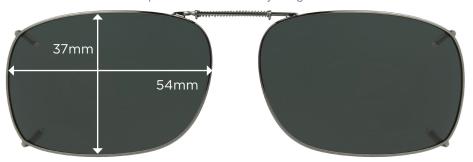

Stainless steel frame around the entire perimeter of the lenses

REC 5 52 Full Frame 33mm 52mm

← Expands to fit width of your glasses →

← Expands to fit width of your glasses →

REC 5 54 Full Frame 34mm 54mm