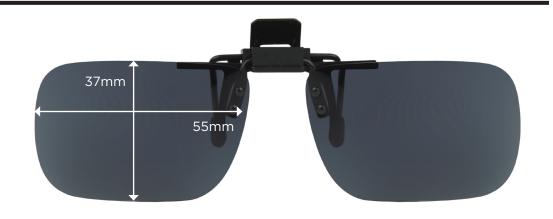

← Expands to fit width of your glasses →

SQR 3 57 Full Frame

Frameless lenses with wide prongs for plastic and thick eyeglass frames

REC A 52 Fits Plastic

← Expands to fit width of your glasses →

REC A 54
Fits Plastic

← Expands to fit width of your glasses →

REC A 56
Fits Plastic

REC B 51 Fits Plastic

← Expands to fit width of your glasses →

REC B 54
Fits Plastic

Frameless lenses with wide prongs for plastic and thick eyeglass frames