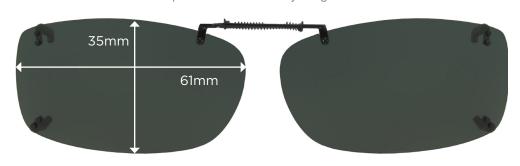

← Expands to fit width of your glasses →

REC A 56
Fits Plastic

REC B 51 Fits Plastic

← Expands to fit width of your glasses →

REC B 54
Fits Plastic

Frameless lenses with wide prongs for plastic and thick eyeglass frames

REC F 54
Fits Plastic

40mm 59mm

← Expands to fit width of your glasses →

← Expands to fit width of your glasses →

REC G 52 Fits Plastic

← Expands to fit width of your glasses →

REC G 54
Fits Plastic

← Expands to fit width of your glasses →