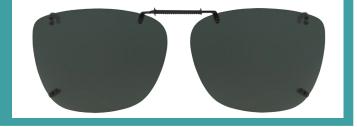

#### **Fits Plastic Design**

- Modern rimless styling
- Fits plastic and thicker frames

← Expands to fit width of your glasses →

SQR 3 57 Full Frame

Frameless lenses with wide prongs for plastic and thick eyeglass frames

REC A 52 Fits Plastic

← Expands to fit width of your glasses →

REC A 54
Fits Plastic