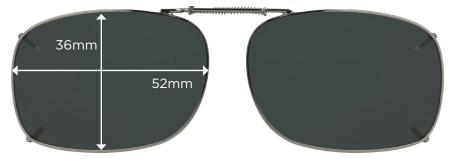

← Expands to fit width of your glasses →

← Expands to fit width of your glasses →

← Expands to fit width of your glasses →

Stainless steel frame around the entire perimeter of the lenses

REC 2 52 Full Frame ← Expands to fit width of your glasses →