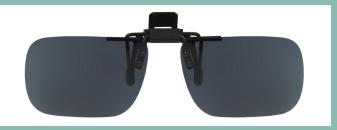

### FlipUp™ Design

- Universal rimless styling
- Attached at nose bridge

### FlipUp Fit Guide Attaches at the bridge of prescription eyewear

**REC 54** FlipUp

REC 58 FlipUp

SQR 58 FlipUp

AV 58 FlipUp

FLIPWAY FlipUp