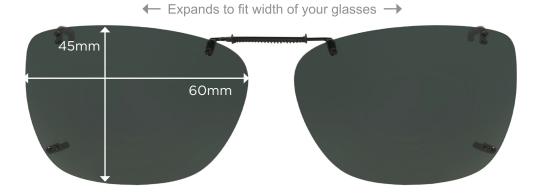

REC G 56
Fits Plastic

Frameless lenses with wide prongs for plastic and thick eyeglass frames

← Expands to fit width of your glasses →

REC G 58
Fits Plastic

43mm 62mm

← Expands to fit width of your glasses →