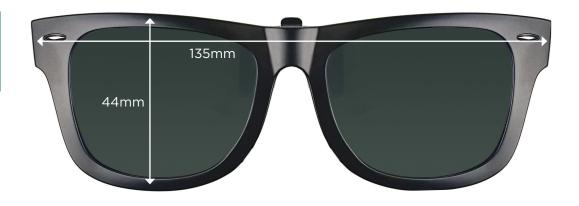

#### **Step 3: Find Your Shape and Size**

Locate the color-coded Clipon style section in following pages

Place your eyeglasses inside outlines to find the shape and size that fit best

Hint: Full Frame and Fits Plastic Clipons expand to fit the width of your optical frame. Look for a shape that completely covers one of your lenses, and it will expand to cover your whole frame.

Hint: Search shape and size on website for styles that fit your glasses