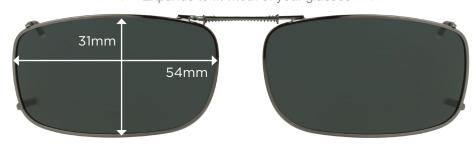

Stainless steel frame around the entire perimeter of the lenses

REC 5 52 Full Frame 33mm 52mm

← Expands to fit width of your glasses →

← Expands to fit width of your glasses →

REC 5 54 Full Frame 34mm 54mm