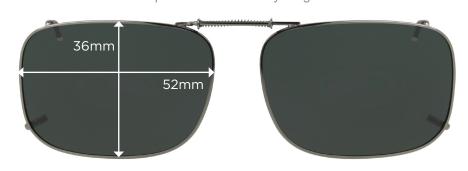

Stainless steel frame around the entire perimeter of the lenses

REC 5 52 Full Frame 33mm 52mm

← Expands to fit width of your glasses →

← Expands to fit width of your glasses →

REC 5 54 Full Frame 34mm 54mm