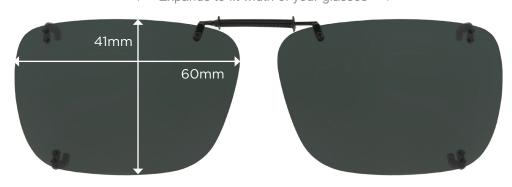

REC G 56
Fits Plastic

Frameless lenses with wide prongs for plastic and thick eyeglass frames

← Expands to fit width of your glasses →

REC G 58
Fits Plastic

43mm 62mm

← Expands to fit width of your glasses →