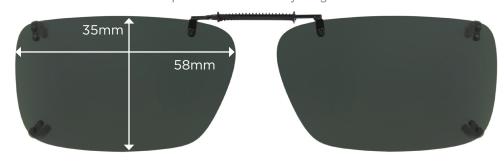

← Expands to fit width of your glasses →

REC A 56
Fits Plastic

REC B 51 Fits Plastic

← Expands to fit width of your glasses →

REC B 54
Fits Plastic

Frameless lenses with wide prongs for plastic and thick eyeglass frames