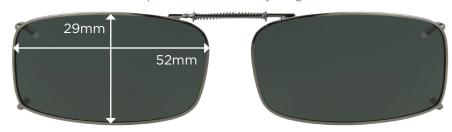

← Expands to fit width of your glasses →

← Expands to fit width of your glasses →

← Expands to fit width of your glasses →

Stainless steel frame around the entire perimeter of the lenses

REC 2 52 Full Frame ← Expands to fit width of your glasses →