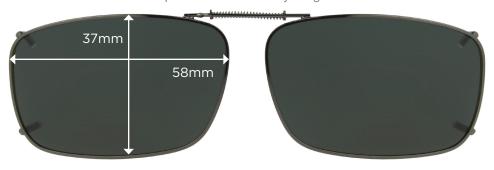

REC 19 54 Full Frame

← Expands to fit width of your glasses →

REC 19 56 Full Frame

← Expands to fit width of your glasses →

REC 19 58 Full Frame

← Expands to fit width of your glasses →

REC 24 52 Full Frame