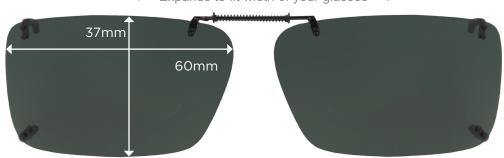

#### **Questions? We're here to help!**

CALL: 1-800-426-6396

Stainless steel frame around the entire perimeter of the lenses

OVAL 2 48 Full Frame

OVAL 2 51 Full Frame

REC 1 52 Full Frame

REC 154 Full Frame

REC 156 Full Frame

← Expands to fit width of your glasses →

← Expands to fit width of your glasses →

← Expands to fit width of your glasses →

Stainless steel frame around the entire perimeter of the lenses

REC 2 52 Full Frame ← Expands to fit width of your glasses →