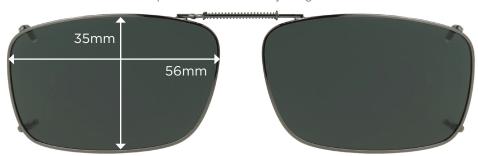

REC 15 50 Full Frame

REC 15 52 Full Frame

REC 15 54 Full Frame

REC 15 56 Full Frame

REC 18 51 Full Frame

← Expands to fit width of your glasses →

← Expands to fit width of your glasses →

← Expands to fit width of your glasses →