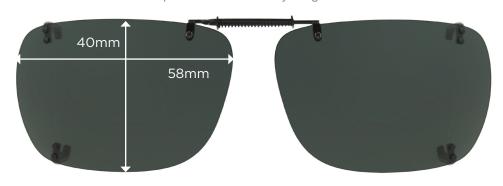

REC F 54
Fits Plastic

40mm 59mm

← Expands to fit width of your glasses →

← Expands to fit width of your glasses →

REC G 52 Fits Plastic

← Expands to fit width of your glasses →

REC G 54
Fits Plastic

← Expands to fit width of your glasses →