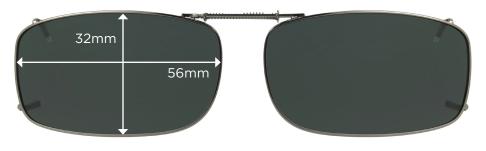

Stainless steel frame around the entire perimeter of the lenses

REC 5 52 Full Frame 33mm 52mm

← Expands to fit width of your glasses →

← Expands to fit width of your glasses →

REC 5 54 Full Frame 34mm 54mm