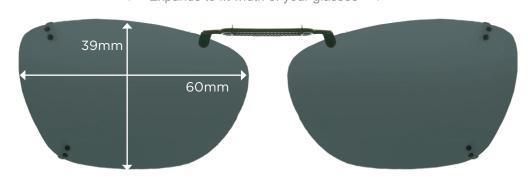

REC H 56
Fits Plastic

REC K 56
Fits Plastic

REC M 54
Fits Plastic

Frameless lenses with wide prongs for plastic and thick eyeglass frames

REC M 56 Fits Plastic

← Expands to fit width of your glasses →

**REC N 54** Fits Plastic

← Expands to fit width of your glasses →

REC N 56 Fits Plastic