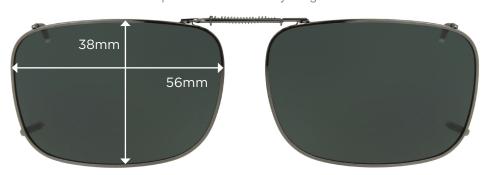

Stainless steel frame around the entire perimeter of the lenses

REC 5 52 Full Frame 33mm 52mm

← Expands to fit width of your glasses →

← Expands to fit width of your glasses →

REC 5 54 Full Frame 34mm 54mm