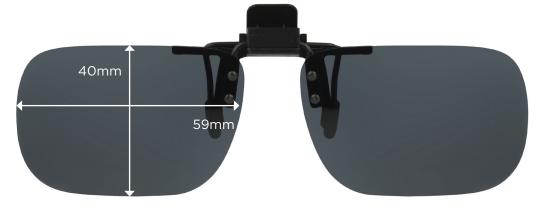

REC F 54
Fits Plastic

40mm 59mm

← Expands to fit width of your glasses →

← Expands to fit width of your glasses →

REC G 52 Fits Plastic

← Expands to fit width of your glasses →

REC G 54
Fits Plastic

← Expands to fit width of your glasses →