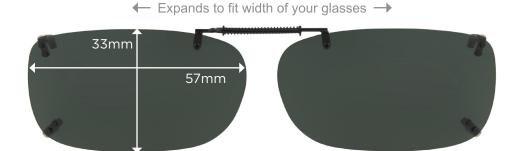

Stainless steel frame around the entire perimeter of the lenses

REC 5 52 Full Frame 33mm 52mm

← Expands to fit width of your glasses →

← Expands to fit width of your glasses →

REC 5 54 Full Frame 34mm 54mm