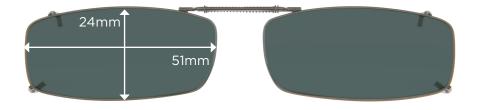

REC 15 50 Full Frame

REC 15 52 Full Frame

REC 15 54 Full Frame

REC 15 56 Full Frame

REC 18 51 Full Frame

← Expands to fit width of your glasses →

← Expands to fit width of your glasses →

← Expands to fit width of your glasses →