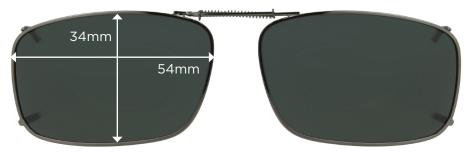

Stainless steel frame around the entire perimeter of the lenses

REC 5 52 Full Frame 33mm 52mm

← Expands to fit width of your glasses →

← Expands to fit width of your glasses →

REC 5 54 Full Frame 34mm 54mm