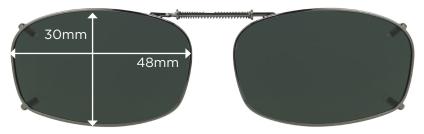

← Expands to fit width of your glasses →

← Expands to fit width of your glasses →

REC 5 48 Full Frame ← Expands to fit width of your glasses →

REC 5 50 Full Frame ← Expands to fit width of your glasses →