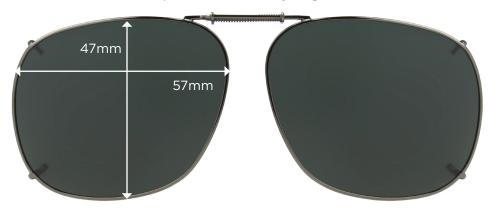

REC G 56
Fits Plastic

Frameless lenses with wide prongs for plastic and thick eyeglass frames

← Expands to fit width of your glasses →

REC G 58
Fits Plastic

43mm 62mm

← Expands to fit width of your glasses →