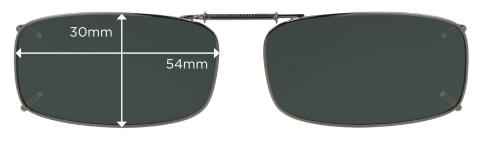

← Expands to fit width of your glasses →

← Expands to fit width of your glasses →

REC 5 48 Full Frame ← Expands to fit width of your glasses →

REC 5 50 Full Frame ← Expands to fit width of your glasses →