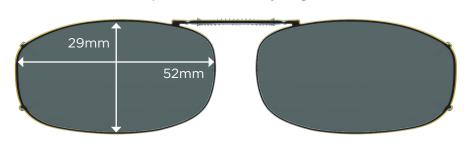

← Expands to fit width of your glasses →

Stainless steel frame around the entire perimeter of the lenses

REC 19 52 Full Frame 52mm

← Expands to fit width of your glasses →

← Expands to fit width of your glasses →