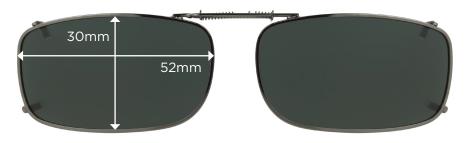

#### **Questions? We're here to help!**

CALL: 1-800-426-6396

Stainless steel frame around the entire perimeter of the lenses

OVAL 2 48 Full Frame

OVAL 2 51 Full Frame

REC 1 52 Full Frame

REC 154 Full Frame

REC 156 Full Frame

← Expands to fit width of your glasses →

← Expands to fit width of your glasses →

← Expands to fit width of your glasses →

Stainless steel frame around the entire perimeter of the lenses

REC 2 52 Full Frame ← Expands to fit width of your glasses →