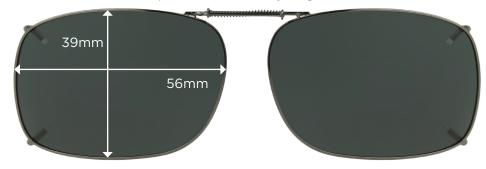

Stainless steel frame around the entire perimeter of the lenses

REC 5 52 Full Frame 33mm 52mm

← Expands to fit width of your glasses →

← Expands to fit width of your glasses →

REC 5 54 Full Frame 34mm 54mm