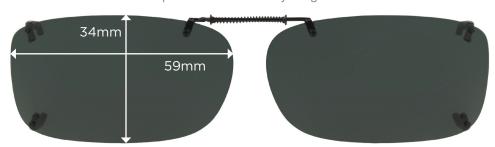

← Expands to fit width of your glasses →

SQR 3 57 Full Frame

Frameless lenses with wide prongs for plastic and thick eyeglass frames

REC A 52 Fits Plastic

← Expands to fit width of your glasses →

REC A 54
Fits Plastic

← Expands to fit width of your glasses →

REC A 56
Fits Plastic

REC B 51 Fits Plastic

← Expands to fit width of your glasses →

REC B 54
Fits Plastic

Frameless lenses with wide prongs for plastic and thick eyeglass frames