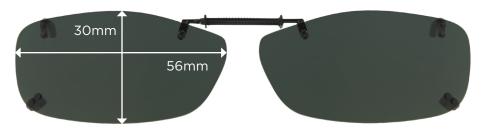

REC H 56
Fits Plastic

REC K 56
Fits Plastic

REC M 54
Fits Plastic

Frameless lenses with wide prongs for plastic and thick eyeglass frames

REC M 56 Fits Plastic

← Expands to fit width of your glasses →

**REC N 54** Fits Plastic

← Expands to fit width of your glasses →

REC N 56 Fits Plastic