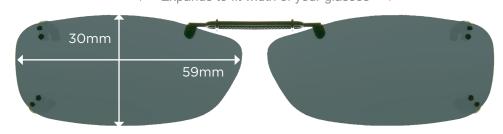

REC F 54
Fits Plastic

40mm 59mm

← Expands to fit width of your glasses →

← Expands to fit width of your glasses →

REC G 52 Fits Plastic

← Expands to fit width of your glasses →

REC G 54
Fits Plastic

← Expands to fit width of your glasses →