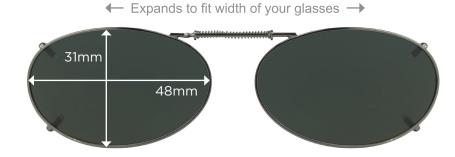

#### **Step 3: Find Your Shape and Size**

Locate the color-coded Clipon style section in following pages

Place your eyeglasses inside outlines to find the shape and size that fit best

Hint: Full Frame and Fits Plastic Clipons expand to fit the width of your optical frame. Look for a shape that completely covers one of your lenses, and it will expand to cover your whole frame.

#### **Questions? We're here to help!**

CALL: 1-800-426-6396

Stainless steel frame around the entire perimeter of the lenses

OVAL 2 48 Full Frame

OVAL 2 51 Full Frame

REC 1 52 Full Frame

REC 154 Full Frame

REC 156 Full Frame