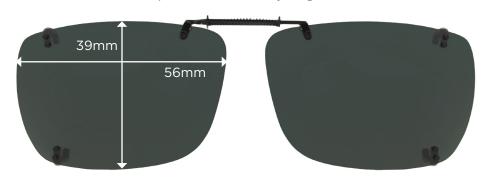

← Expands to fit width of your glasses →

REC A 56
Fits Plastic

REC B 51 Fits Plastic

← Expands to fit width of your glasses →

REC B 54
Fits Plastic

Frameless lenses with wide prongs for plastic and thick eyeglass frames