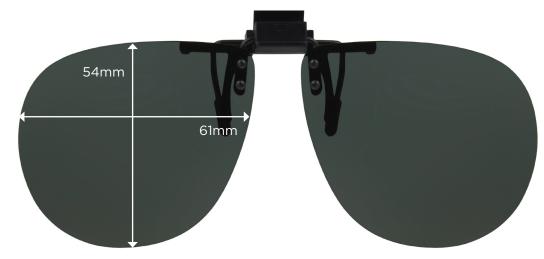

#### **Step 3: Find Your Shape and Size**

Locate the color-coded Clipon style section in following pages

Place your eyeglasses inside outlines to find the shape and size that fit best

Hint: Full Frame and Fits Plastic Clipons expand to fit the width of your optical frame. Look for a shape that completely covers one of your lenses, and it will expand to cover your whole frame.

Hint: Search shape and size on website for styles that fit your glasses